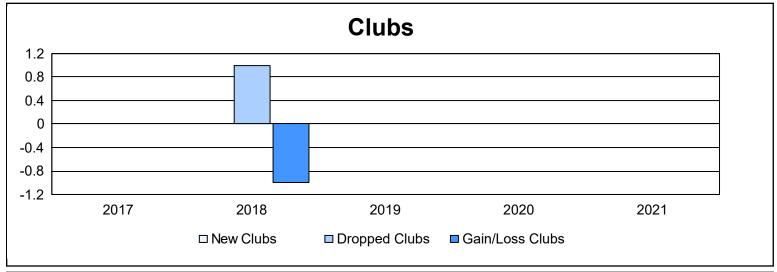

District 108TA2 As of June 2021 Cumulative

| Year      | New<br>Clubs | Dropped<br>Clubs | Gain/<br>Loss<br>Clubs | New<br>Members | Charter<br>Members | Reinstate<br>Members | Transfer<br>Members | Total<br>Member<br>Added | Total<br>Members<br>Dropped | Gain/<br>Loss<br>Members |
|-----------|--------------|------------------|------------------------|----------------|--------------------|----------------------|---------------------|--------------------------|-----------------------------|--------------------------|
| 2016-2017 | 0            | 0                | 0                      | 86             | 0                  | 6                    | 9                   | 101                      | 192                         | -91                      |
| 2017-2018 | 0            | 1                | -1                     | 99             | 0                  | 2                    | 2                   | 103                      | 121                         | -18                      |
| 2018-2019 | 0            | 0                | 0                      | 92             | 0                  | 6                    | 3                   | 101                      | 109                         | -8                       |
| 2019-2020 | 0            | 0                | 0                      | 78             | 0                  | 2                    | 4                   | 84                       | 102                         | -18                      |
| 2020-2021 | 0            | 0                | 0                      | 69             | 0                  | 2                    | 5                   | 76                       | 113                         | -37                      |
| Average   | 0            | 0                | 0                      | 85             | 0                  | 4                    | 5                   | 93                       | 127                         | -34                      |