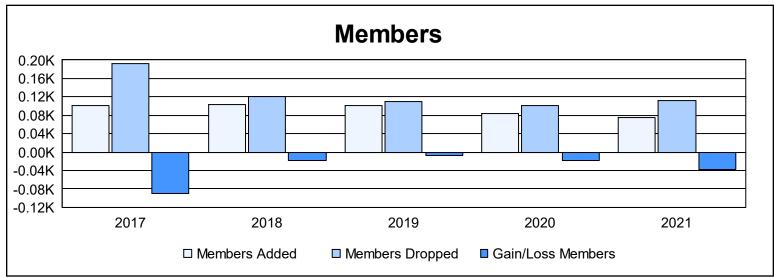

District 108TA2 As of June 2021 Cumulative

| Year      | New<br>Clubs | Dropped<br>Clubs | Gain/<br>Loss<br>Clubs | New<br>Members | Charter<br>Members | Reinstate<br>Members | Transfer<br>Members | Total<br>Member<br>Added | Total<br>Members<br>Dropped | Gain/<br>Loss<br>Members |
|-----------|--------------|------------------|------------------------|----------------|--------------------|----------------------|---------------------|--------------------------|-----------------------------|--------------------------|
| 2016-2017 | 0            | 0                | 0                      | 86             | 0                  | 6                    | 9                   | 101                      | 192                         | -91                      |
| 2017-2018 | 0            | 1                | -1                     | 99             | 0                  | 2                    | 2                   | 103                      | 121                         | -18                      |
| 2018-2019 | 0            | 0                | 0                      | 92             | 0                  | 6                    | 3                   | 101                      | 109                         | -8                       |
| 2019-2020 | 0            | 0                | 0                      | 78             | 0                  | 2                    | 4                   | 84                       | 102                         | -18                      |
| 2020-2021 | 0            | 0                | 0                      | 69             | 0                  | 2                    | 5                   | 76                       | 113                         | -37                      |
| Average   | 0            | 0                | 0                      | 85             | 0                  | 4                    | 5                   | 93                       | 127                         | -34                      |